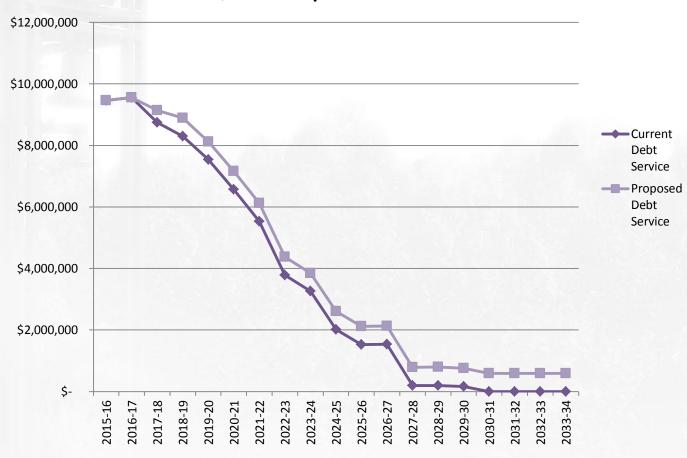

## Total Facilities Debt Service before and after adding \$16.6M Capital Referendum