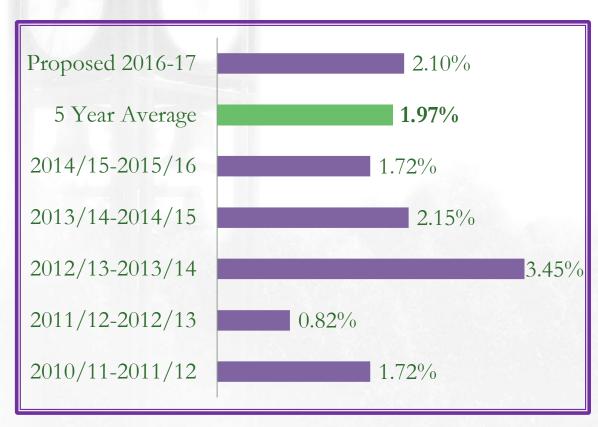

## **Expenditure Summary**

| Expenses         | Adopted<br>Budget | Contractual<br>& Trend<br>Incr/Decr | 2016-17<br>Draft Budget | Strategic<br>Incr/Decr | 2016-17<br>Proposed<br>Budget | % of Total<br>Budget |
|------------------|-------------------|-------------------------------------|-------------------------|------------------------|-------------------------------|----------------------|
| Totals           | 162,892,823       | 2,210,451                           | 165,103,274             | 1,205,406              | 166,308,680                   | 100%                 |
| Increase O       | ver Prior Yea     | r                                   |                         |                        |                               | \$ 3,415,857         |
| Percent<br>Diff. | 1 / 70/2          |                                     |                         |                        |                               | 2.10%                |