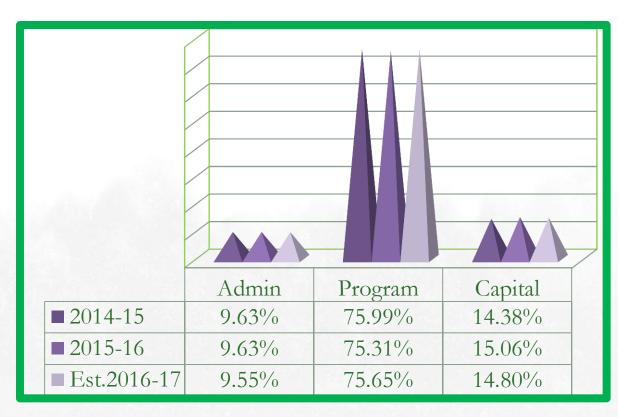

-------------|-------------------|-------------------------------------|-------------------------|------------------------|-------------------------------|----------------------|
| Totals           | 162,892,823       | 2,210,451                           | 165,103,274             | 1,205,406              | 166,308,680                   | 100%                 |
| Increase O       | ver Prior Yea     | r                                   |                         |                        |                               | \$ 3,415,857         |
| Percent<br>Diff. | 1 / 70/2          |                                     |                         |                        |                               | 2.10%                |



### **Cost Effectiveness – Three-part Budget Distribution**







### **Cost Effectiveness – Three-part Budget Distribution**





### **Cost Effectiveness – Three-part Budget Distribution**







# **Putting the Educational Journey as the Priority 2016-17 Revenue Projections**

| 016-17