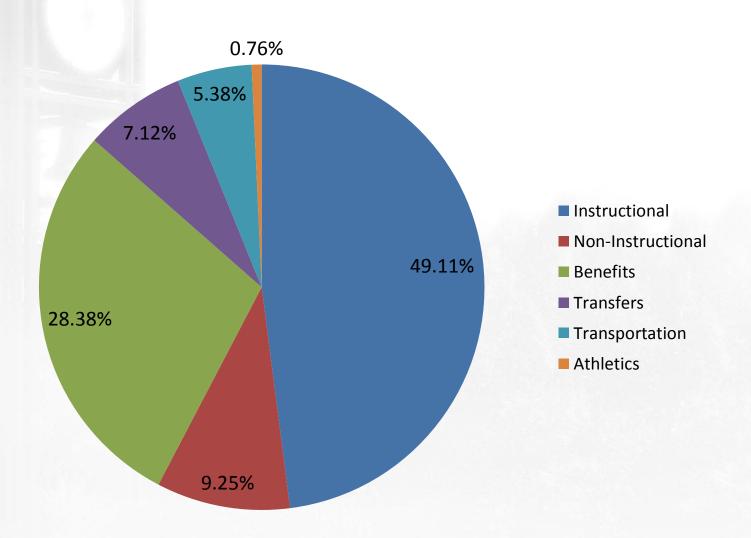

------|-------------------------|------------------------|-------------------------------|----------------------|
| Totals           | 162,892,823       | 2,210,451                           | 165,103,274             | 1,205,406              | 166,308,680                   | 100%                 |
| Increase O       | ver Prior Yea     | r                                   |                         |                        |                               | \$ 3,415,857         |
| Percent<br>Diff. | 1 / 70/2          |                                     |                         |                        |                               | 2.10%                |



### **Cost Effectiveness – Three-part Budget Distribution**







### **Cost Effectiveness – Three-part Budget Distribution**





### **Cost Effectiveness – Three-part Budget Distribution**







# **Putting the Educational Journey as the Priority 2016-17 Revenue Projections**

| 016-17