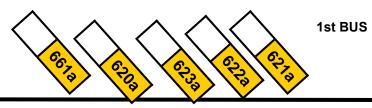

## 2018-2019 KINDERGARTEN BUS PORT MAP ARONGEN ELEMENTARY School 5 Buses

| Route | Bus | Driver        |
|-------|-----|---------------|
| 621a  |     | J. Gaedje     |
| 622a  |     | C. Moore      |
| 623a  |     | S. Ryan       |
| 620a  | 63  | D. Blair      |
| 661a  |     | M. McGlauflin |

ALL BUSES WILL PARK IN THE SMALL BUS PORT

ALL BUSES WILL PARK IN THE ORDER AS PICTURED

Routes: 620a, 621a, 622a, 623a, 661a

MAKE SURE ALL BUSES PROMINENTLY DISPLAY THEIR ROUTE NUMBERS

**LAST BUS** 

Revised