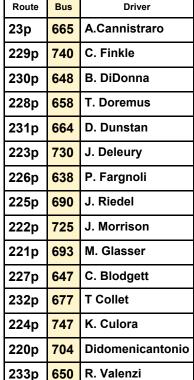

8/27/18

## 2018-2019 PM BUS PORT MAP ARONGEN ELEMENTARY School 15 Buses

**Last Bus** 

## ALL BUSES WILL PARK IN THE ORDER AS PICTURED

Routes: 23p, 220p, 221p, 222p, 223p, 224p,225p, 226p, 227p, 228p, 229p, 230p, 231p, 232p, 233p

MAKE SURE ALL BUSES PROMINENTLY DISPLAY THEIR ROUTE NUMBERS