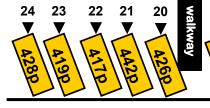

## **2018-2019 PM BUS PORT MAP** HIGH SCHOOL EAST Building BACK BUS PORT 26 BUSES

| Route | Bus | Driver |
|-------|-----|--------|
| 419p  |     |        |
| 422p  |     |        |
| 423p* |     |        |
| 424p  |     |        |
| 426p  |     |        |
| 428p* |     |        |
| 431p* |     |        |
| 432p* |     |        |
| 435p* |     |        |