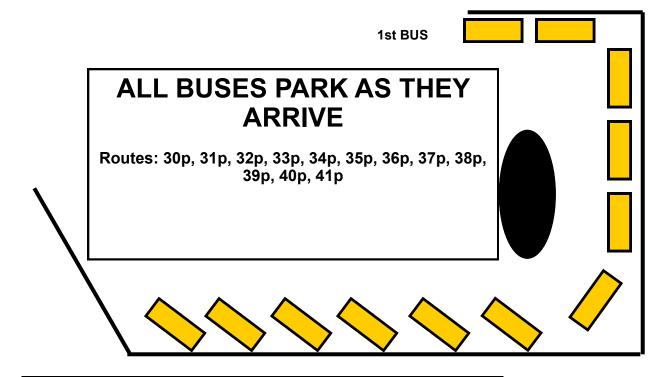

## 2018-2019 PM BUS PORT MAP OKTE ELEMENTARY School 12 Buses

**OKTE Elementary School** 

## MAKE SURE ALL BUSES PROMINENTLY DISPLAY THEIR ROUTE NUMBERS

| Route | Bus | Driver |
|-------|-----|--------|
| 30p   |     |        |
| 31p   |     |        |
| 32p   |     |        |
| 33p   |     |        |
| 34p   |     |        |
| 35p   |     |        |
| 36p   |     |        |
| 37p   |     |        |
| 38p   |     |        |
| 39p   |     |        |
| 40p   |     |        |
| 41p   |     |        |