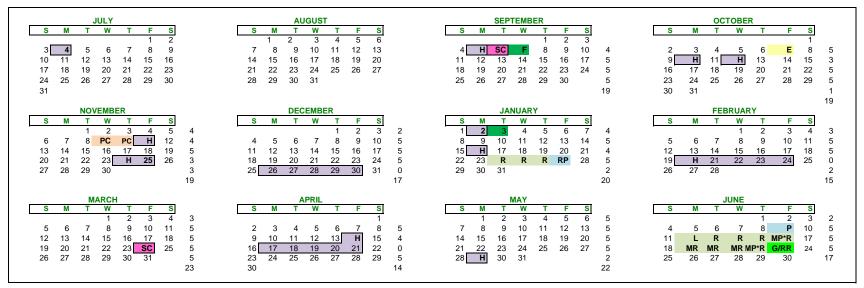

| SCHOOL NOT IN SESSION  E Emergency Release Day  F First Day of Classes K-12  H Observed Holidays (School not in Session)  M Middle School Half Day (AM)  P Elementary School Half Day (AM)  PC K-5 Parent Conference Day  Students Not in Session  L Local High School Exams  R Regents Testing Days |
|------------------------------------------------------------------------------------------------------------------------------------------------------------------------------------------------------------------------------------------------------------------------------------------------------|
| F First Day of Classes K-12  H Observed Holidays (School not in Session)  M Middle School Half Day (AM)  P Elementary School Half Day (AM)  PC K-5 Parent Conference Day  Students Not in Session  L Local High School Exams                                                                         |
| H Observed Holidays (School not in Session)  M Middle School Half Day (AM)  P Elementary School Half Day (AM)  PC K-5 Parent Conference Day  Students Not in Session  L Local High School Exams                                                                                                      |
| M Middle School Half Day (AM)  P Elementary School Half Day (AM)  PC K-5 Parent Conference Day  Students Not in Session  L Local High School Exams                                                                                                                                                   |
| P Elementary School Half Day (AM)  PC K-5 Parent Conference Day  Students Not in Session  L Local High School Exams                                                                                                                                                                                  |
| PC K-5 Parent Conference Day  Students Not in Session  L Local High School Exams                                                                                                                                                                                                                     |
| Students Not in Session  L Local High School Exams                                                                                                                                                                                                                                                   |
| L Local High School Exams                                                                                                                                                                                                                                                                            |
|                                                                                                                                                                                                                                                                                                      |
| R Regents Testing Days                                                                                                                                                                                                                                                                               |
|                                                                                                                                                                                                                                                                                                      |
| RR Regents Rating Day  G Graduation                                                                                                                                                                                                                                                                  |

| July 4                | Independence Day                           | January 16     | Martin Luther King, Jr. Day                          |
|-----------------------|--------------------------------------------|----------------|------------------------------------------------------|
| September 5           | Labor Day                                  | January 24-27  | Regents Examinations                                 |
| September 6           | Superintendent's Conference Day            | January 27     | K-5 Half Day; AM Kindergarten in Session             |
| September 7           | First Day of Classes K-12                  | February 20    | President's Day                                      |
| September 12          | Eid-al-Adha (Sundown 11th)                 | February 20-24 | Winter Recess                                        |
| October 3             | Rosh Hashanah (Sundown 2nd)                | March 24       | Superintendent's Conference Day                      |
| October 7             | Emergency Release (Dismissed 15 min early) | April 14       | Good Friday                                          |
| October 10            | Columbus Day                               | April 16       | Easter                                               |
| October 12            | Yom Kippur (Sundown 11th)                  | April 11-18    | Passover (Sundown 10th)                              |
| October 17            | Sukkot (Sundown 16th)                      | April 14-21    | Spring Recess                                        |
| October 25            | Simchat Torah (Sundown 24th)               | May 29         | Memorial Day                                         |
| November 9            | K-5 Parent Teacher Conferences             |                | Regents Examinations * school in session             |
| November 10           | K-5 Parent Teacher Conferences             | June 9         | AM Kindergarten in Session, Gr. 1-5 Half Day         |
| November 11           | Veteran's Day                              | June 9         | Last Day of Classes Grades 9-12                      |
| November 24-25        | Thanksgiving Recess                        | June 12        | Local Exams Begin for HS                             |
| December 24-31        | Hanukkah                                   | June 13-22     | Regents Examinations                                 |
| December 25           | Christmas Day                              | June 16        | PM Kindergarten attend in AM, Gr 1-8 Half Day        |
| December 25-January 2 | Winter Recess                              | June 16-22     | MS Half Day; Local Exams begin for MS                |
| January 1             | New Year's Day                             | June 21        | AM Kindergarten Last Day of Classes                  |
| January 2             | New Year's Day (observed)                  | June 22        | PM Kindergarten attend in AM, Last Day               |
| January 3             | Classes Resume                             | June 22        | Last Day of Classes for Students Grades 1-8 (half da |
|                       |                                            | June 23        | Regents Rating Day (6-12 Staff report)               |
|                       |                                            | June 23        | Graduation                                           |

## 185 Day Calendar

**Note:** If emergency closings exceed planned make up days, school may be in session on vacation days (excluding legal holidays). Depending on the number of emergency days used, school may be closed on the Friday prior to Memorial Day weekend.